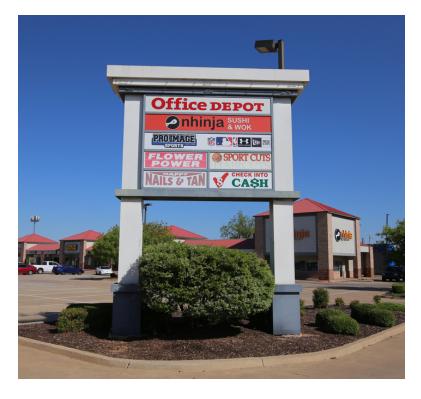

## **Berkshire Plaza Shopping Center**

1427 S Broadway Avenue, Edmond, OK 73034

## RETAIL SPACE NOW AVAILABLE

Available SF: 1,900 SF

**Lease Rate:** \$14.00 psf NNN

**Lot Size:** 3.07 Acres

**Building Size:** 35,612 SF

Sub Market: Edmond

**Cross Streets:** W 15th Street & S Broadway

Located on one of Edmond's highest traffic intersections, the N/W corner of S Broadway and W 15th Street.

This Center offers excellent visibility, accessibility, and signage.

The benefits of a large national anchor in a more intimate setting.

In the heart of the metro's best demographics and the strong Broadway corridor.