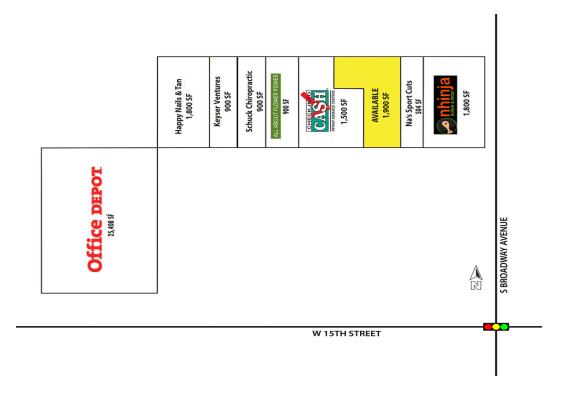

## RETAIL SPACE NOW AVAILABLE

Available SF: 1,900 SF

**Lease Rate:** \$14.00 psf NNN

**Lot Size:** 3.07 Acres

**Building Size:** 35,612 SF

Sub Market: Edmond

**Cross Streets:** W 15th Street & S Broadway

Located on one of Edmond's highest traffic intersections, the N/W corner of S Broadway and W 15th Street.

This Center offers excellent visibility, accessibility, and signage.

The benefits of a large national anchor in a more intimate setting.

In the heart of the metro's best demographics and the strong Broadway corridor.